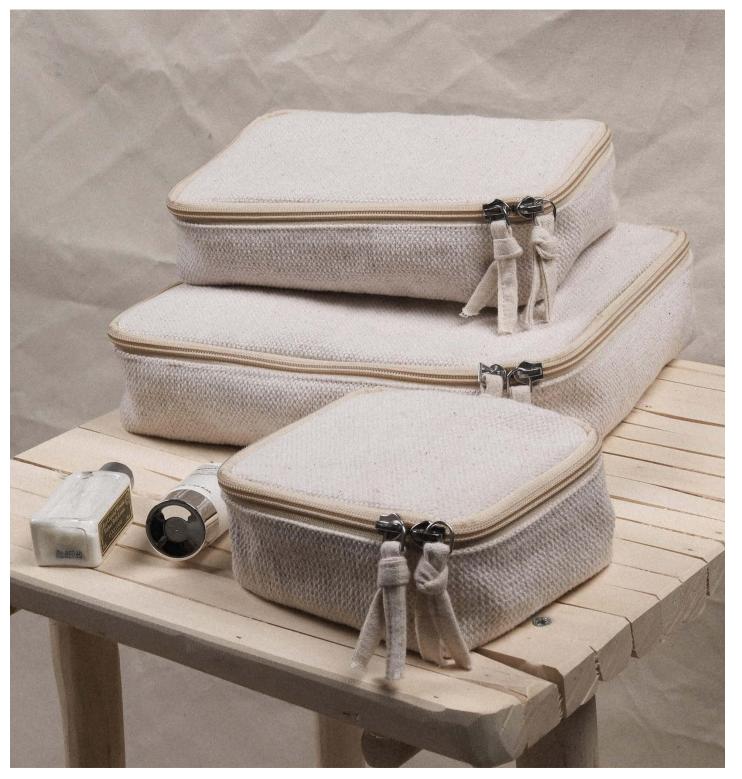

### Box Pouches

(small, medium, large)

Designed to be the best for both home storage & travel organisation, this set of 3 box pouches is great for decluttering. Easy access to your belongings is guaranteed as the zip pouches open up completely. The soft texture of this cotton weave promises a clean elegant look and feel.

| Code   | TA006WC01                                                                              |
|--------|----------------------------------------------------------------------------------------|
| Size   | Small-12.5cm x 10.5cm x 5cm<br>Medium- 20.5cm x 13cm x 5cm<br>Large- 24cm x 20cm x 5cm |
| Fabric | Woven Cotton                                                                           |
| Colour | Natural                                                                                |
| FOB    |                                                                                        |