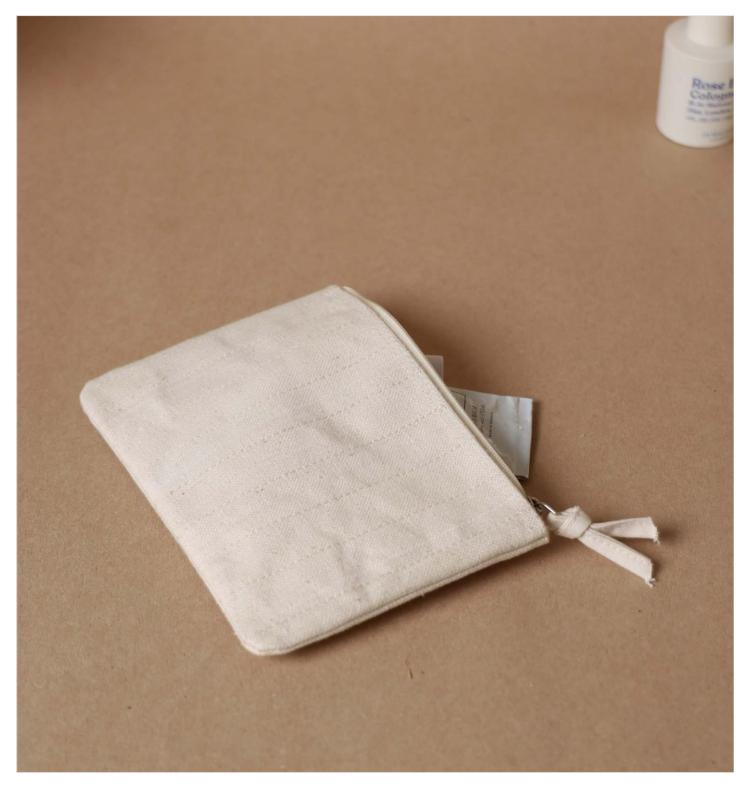

### Flat Stripe Pouch

The small canvas Flat Pouch is designed with a zip closure. It has a thin stripe detailing on the outer surface

| Code   | TAPO26C1        |
|--------|-----------------|
| Size   | L-17cm x W-12cm |
| Fabric | Cotton Canvas   |
| Colour | Natural         |
| FOB    |                 |