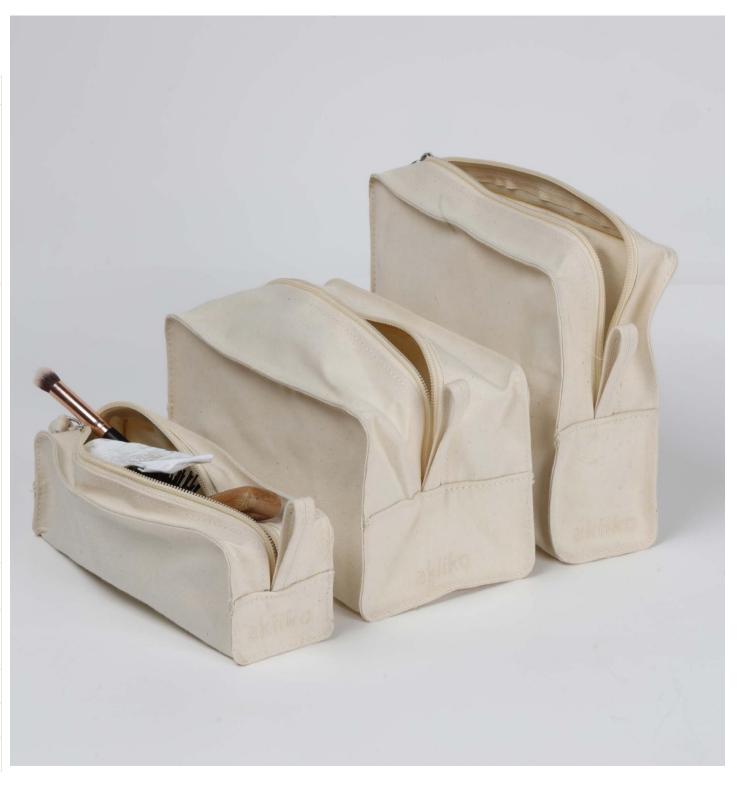

# Cubed Pouch (small, large)

The Canvas Cubed Pouch is compact yet ultra spacious. Designed with thick cotton canvas fabric & a wooden puller for the zip closure.

| Code   | TAPO01C1, TAPO02C1                                         |
|--------|------------------------------------------------------------|
| Size   | L-15.5CM X W-15.5CM X H-8.9CM,<br>L-15CM X W-16CM X H-14CM |
| Fabric | Cotton Canvas                                              |
| Colour | Natural                                                    |
| FOB    |                                                            |

#### Jute Cubed Pouch (small, large)

The Jute Cubed Pouch is compact yet ultra spacious. Designed with a jute puller for the zip closure..

| Code   | TAPO01J3, TAPO02J3                                              |
|--------|-----------------------------------------------------------------|
| Size   | L-15.5CM X W-15.5CM X H-<br>8.9CM, L-15CM X W-16CM X H-<br>14CM |
| Fabric | Jute                                                            |
| Colour | Natural                                                         |
| FOB    |                                                                 |