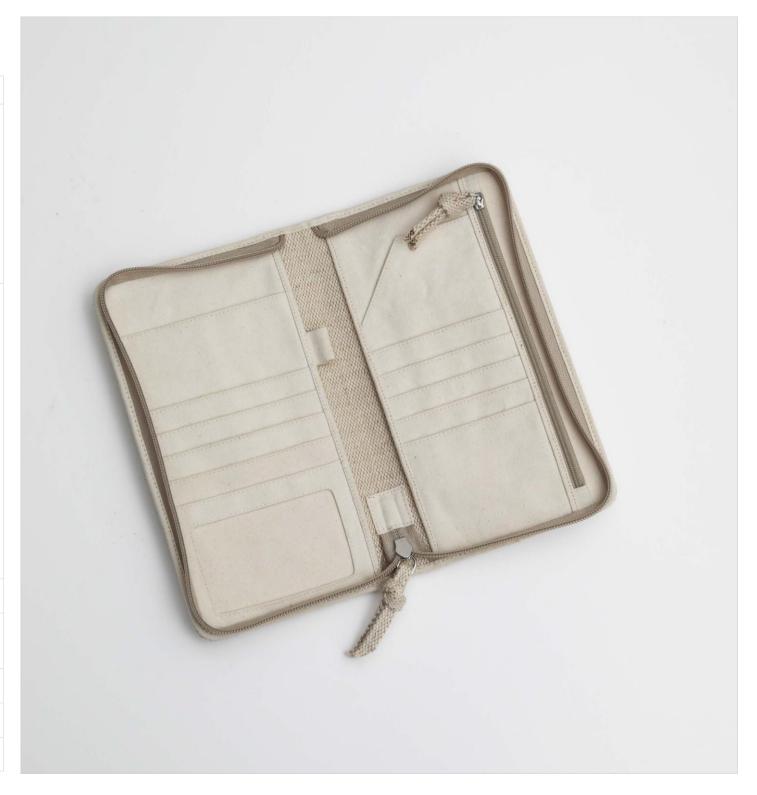

### Travel Folio Pouch

A folio style zip pouch made from jute cotton blend fabric. Ideal for travel & storing important cards & documents.

| Code   | TAPO25J1                |
|--------|-------------------------|
| Size   | L-14cm x W-24cm x H-3cm |
| Fabric | Jute Cotton             |
| Colour | Natural                 |
| FOB    |                         |