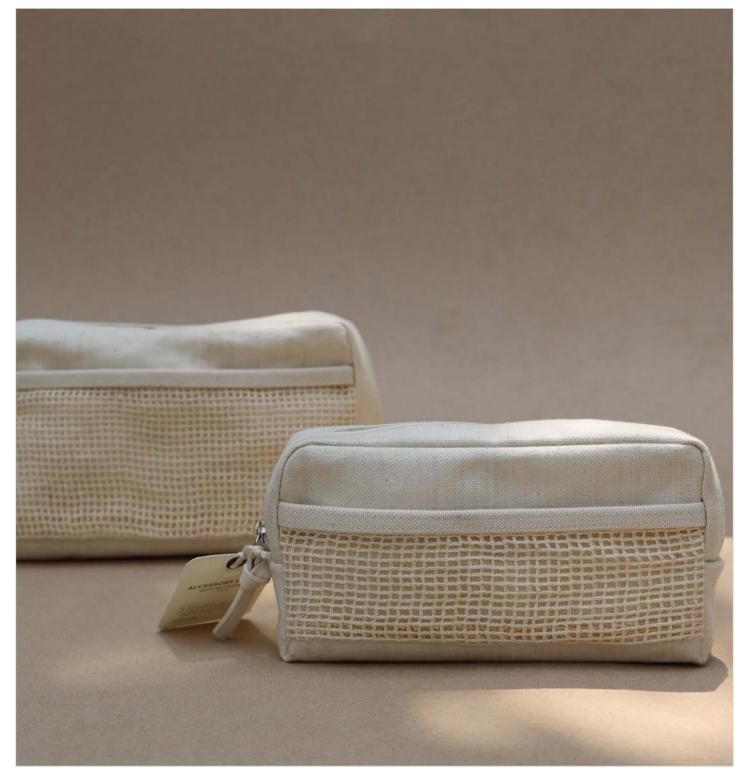

#### Accessory Pouch with Net Pocket

(small, medium)

The Accessory Pouch is designed with a zip closure & wooden puller. It has a net pocket on the outside of the same colour for enhanced storage space.

| Code   | TAPO19C1, TAPO20C1                                     |
|--------|--------------------------------------------------------|
| Size   | L-17cm x B-4cm x H-9cm,<br>L-20.5cm x B-4cm x H-11.5cm |
| Fabric | Cotton Canvas                                          |
| Colour | Natural                                                |
| FOB    |                                                        |