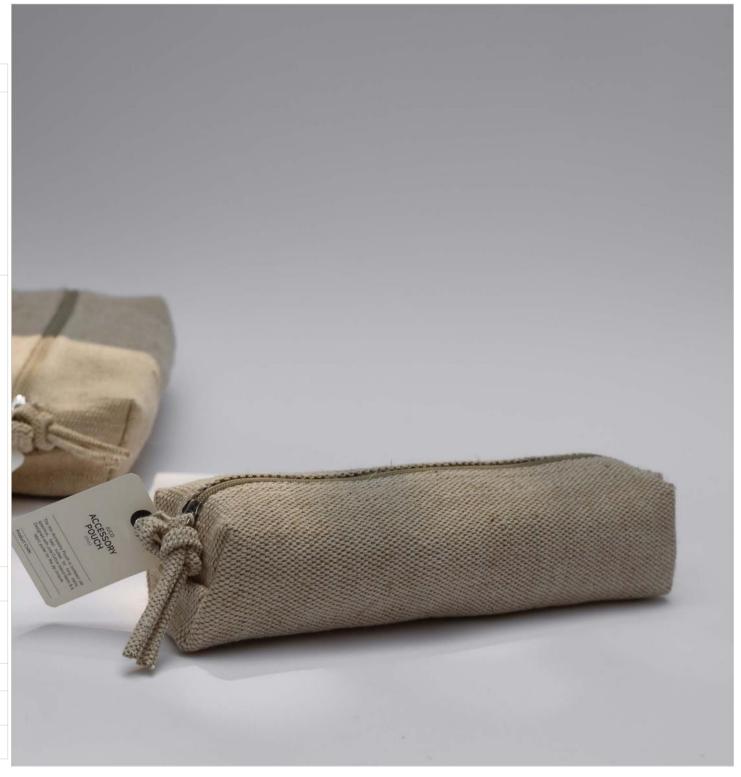

### Accessory Pouch (thin, medium, wide)

The Accessory Pouch is compact yet spacious, best suited for long items. Designed with thick cotton canvas fabric & a wooden puller for the zip closure.

| Code   | TAPO03C1, TAPO04C1, TAPO05C1                                                           |
|--------|----------------------------------------------------------------------------------------|
| Size   | L-24CM X W-5.5CM X H-5CM,<br>L-23.5CM X W-11CM X H-5.5CM,<br>L-23CM X W-16.5CM X H-5CM |
| Fabric | Cotton Canvas                                                                          |
| Colour | Natural                                                                                |
| FOB    |                                                                                        |

#### Juco Accessory Pouch (thin)

The thin Accessory Pouch is compact yet spacious, best suited for long items. Designed with Jute Cotton blend fabric & a fabric puller for the zip closure.

| Code   | TAPO03J1                 |
|--------|--------------------------|
| Size   | L-24CM X W-5.5CM X H-5CM |
| Fabric | Jute Cotton Blend        |
| Colour | Natural                  |
| FOB    |                          |