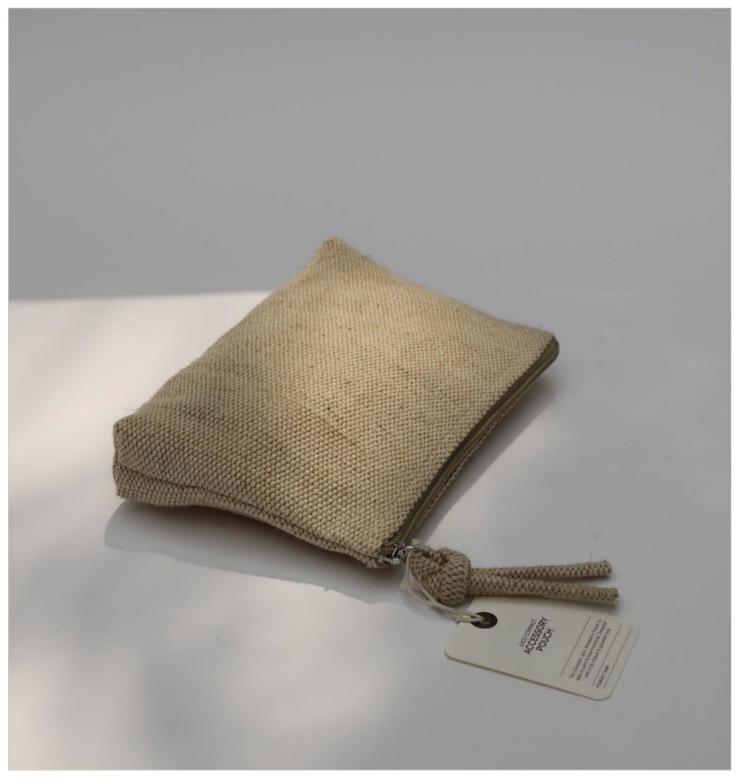

### Accessory Pouch (thin, medium, wide)

The Accessory Pouch is compact yet spacious, best suited for long items. Designed with thick cotton canvas fabric & a wooden puller for the zip closure.

| Code   | TAPO03C1, TAPO04C1, TAPO05C1                                                           |
|--------|----------------------------------------------------------------------------------------|
| Size   | L-24CM X W-5.5CM X H-5CM,<br>L-23.5CM X W-11CM X H-5.5CM,<br>L-23CM X W-16.5CM X H-5CM |
| Fabric | Cotton Canvas                                                                          |
| Colour | Natural                                                                                |
| FOB    |                                                                                        |

#### Juco Accessory Pouch (thin)

The thin Accessory Pouch is compact yet spacious, best suited for long items. Designed with Jute Cotton blend fabric & a fabric puller for the zip closure.

| Code   | TAPO03J1                 |
|--------|--------------------------|
| Size   | L-24CM X W-5.5CM X H-5CM |
| Fabric | Jute Cotton Blend        |
| Colour | Natural                  |
| FOB    |                          |

#### Juco Accessory Pouch (wide)

The wide Accessory Pouch is compact yet spacious, best suited for flat items. Designed with Jute cotton canvas fabric & a fabric puller for the zip closure.

| Code   | TAPO05J1                  |
|--------|---------------------------|
| Size   | L-23CM X W-16.5CM X H-5CM |
| Fabric | Jute Cotton Blend         |
| Colour | Natural                   |
| FOB    |                           |