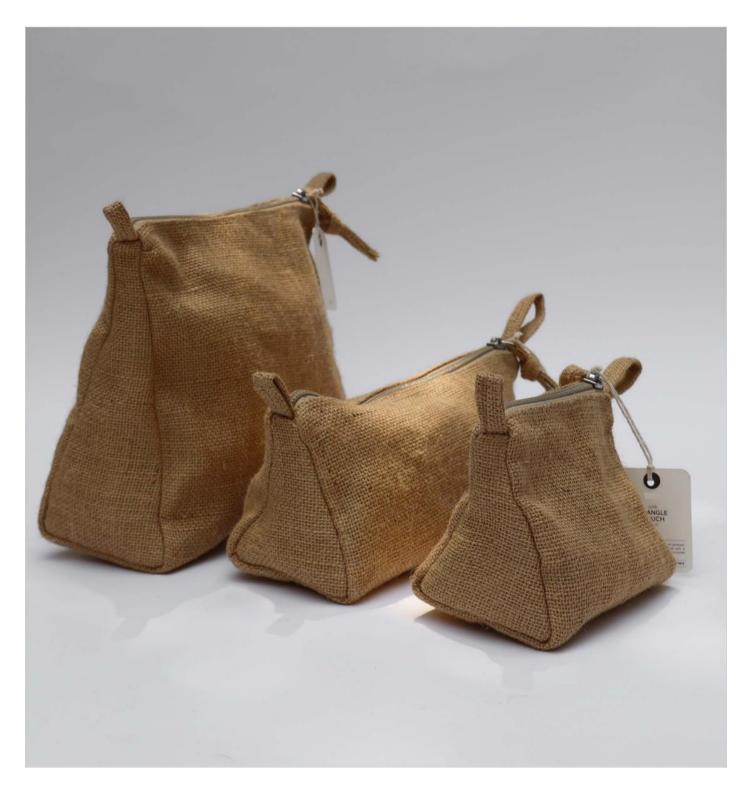

### Triangle Hemp Pouches

(small, medium, large)

The most spacious set of 3 triangular pouches crafted with high quality natural hand woven Hemp Fabric. Durable, elegant & functional for decluttering & carrying miscellaneous items, toiletries, chargers, medicines and more. A musthave for travel, these eco-friendly pouches also look great on your bathroom counters!

| Code   | TA005NH01                                                                  |
|--------|----------------------------------------------------------------------------|
| Size   | Big-24cm x20cm x 8cm<br>Medium-12cm x 20cm x 8cm<br>Small-12cm x 10cm x8cm |
| Fabric | Hemp                                                                       |
| Colour | Natural                                                                    |
| FOB    |                                                                            |