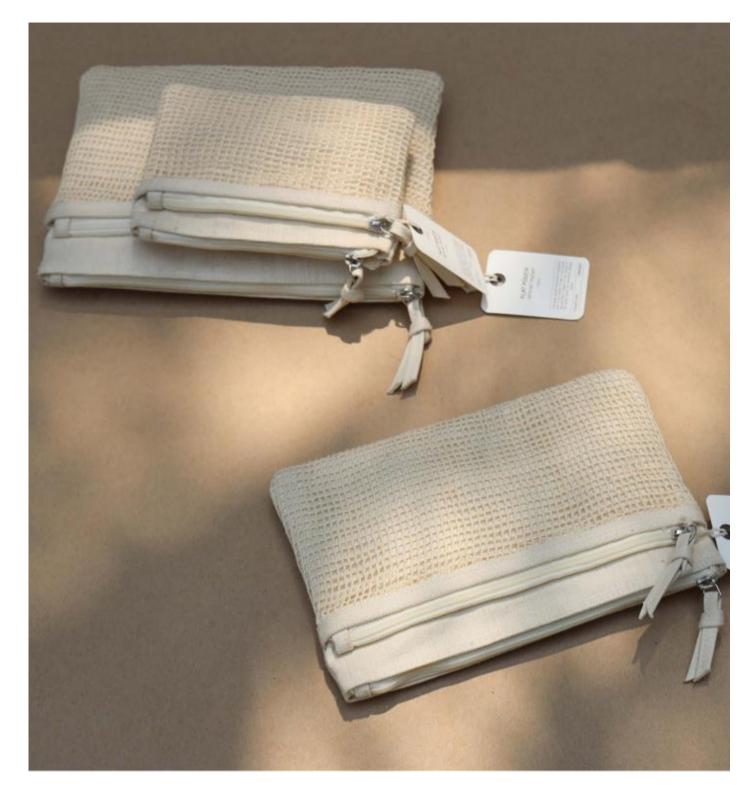

#### Accessory Pouch with Net Pocket

(small, medium)

The Accessory Pouch is designed with a zip closure & wooden puller. It has a net pocket on the outside of the same colour for enhanced storage space.

| Code   | TAPO19C1, TAPO20C1                                     |
|--------|--------------------------------------------------------|
| Size   | L-17cm x B-4cm x H-9cm,<br>L-20.5cm x B-4cm x H-11.5cm |
| Fabric | Cotton Canvas                                          |
| Colour | Natural                                                |
| FOB    |                                                        |