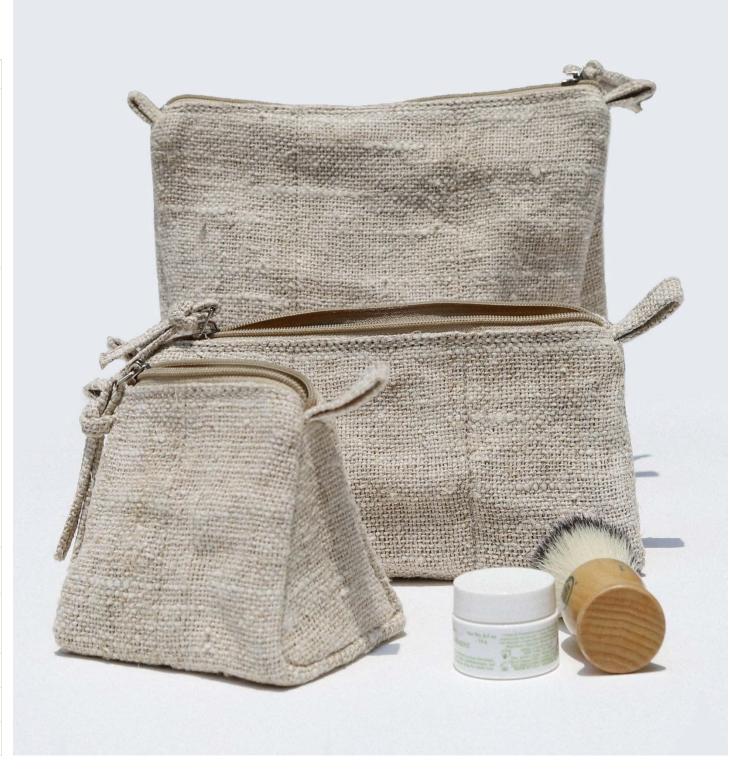

### Triangle Hemp Pouches

(small, medium, large)

The most spacious set of 3 triangular pouches crafted with high quality natural hand woven Hemp Fabric. Durable, elegant & functional for decluttering & carrying miscellaneous items, toiletries, chargers, medicines and more. A musthave for travel, these eco-friendly pouches also look great on your bathroom counters!

| Code   | TA005NH01                                                                  |
|--------|----------------------------------------------------------------------------|
| Size   | Big-24cm x20cm x 8cm<br>Medium-12cm x 20cm x 8cm<br>Small-12cm x 10cm x8cm |
| Fabric | Hemp                                                                       |
| Colour | Natural                                                                    |
| FOB    |                                                                            |