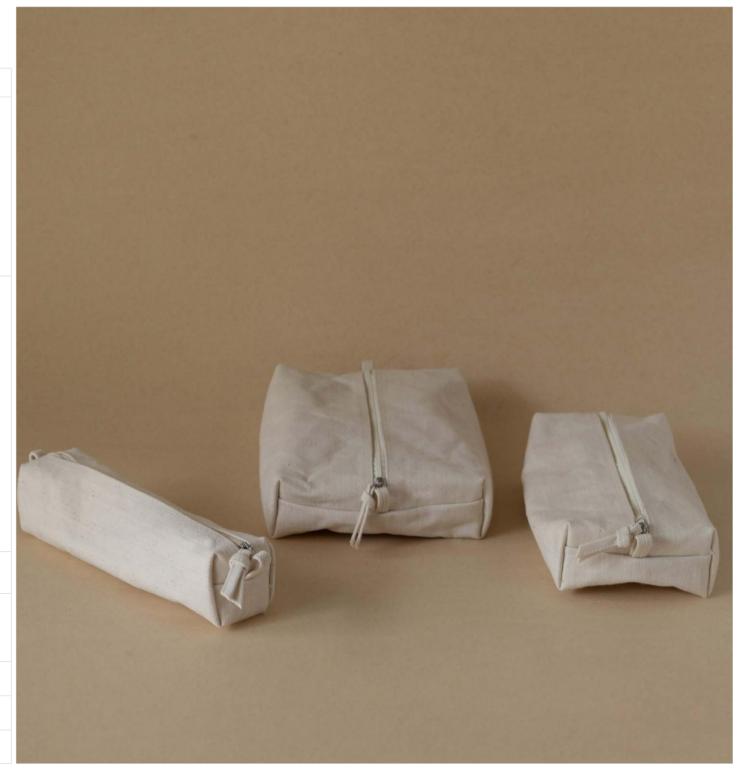

### Accessory Pouch (thin, medium, wide)

The Accessory Pouch is compact yet spacious, best suited for long items. Designed with thick cotton canvas fabric & a wooden puller for the zip closure.

| Code   | TAPO03C1, TAPO04C1, TAPO05C1                                                           |
|--------|----------------------------------------------------------------------------------------|
| Size   | L-24CM X W-5.5CM X H-5CM,<br>L-23.5CM X W-11CM X H-5.5CM,<br>L-23CM X W-16.5CM X H-5CM |
| Fabric | Cotton Canvas                                                                          |
| Colour | Natural                                                                                |
| FOB    |                                                                                        |