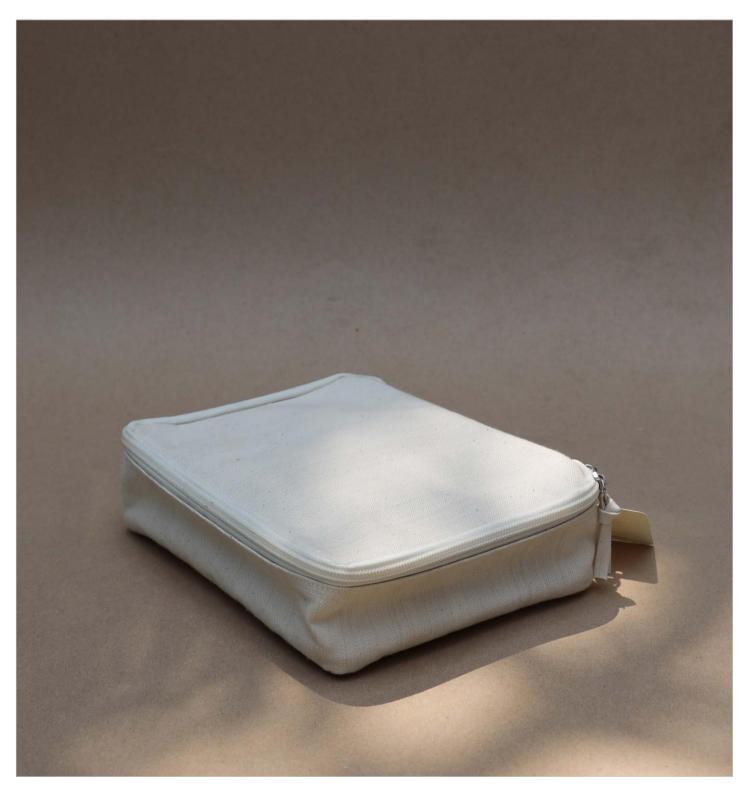

### Canvas Packing Cube (medium)

Ideal for storage & travel, the medium sized Can- vas Packing Cube has a zip closure, which opens completely.

| Code   | TAPO08C1                    |
|--------|-----------------------------|
| Size   | L-24.5CM X W-17.5CM X H-7CM |
| Fabric | Cotton Canvas               |
| Colour | Natural                     |
| FOB    |                             |