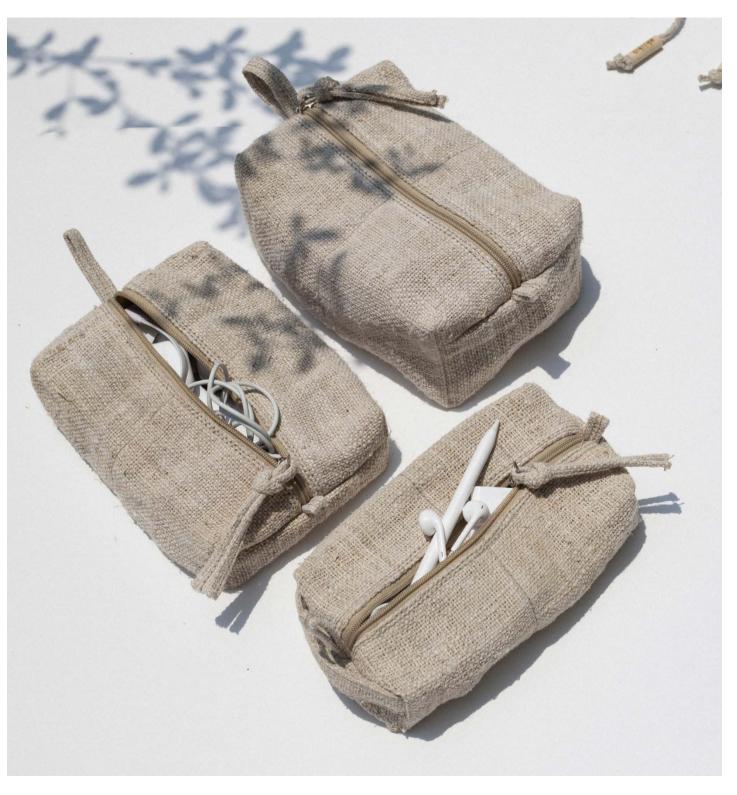

## Juco Triangle Pouch (small, medium, large)

The Juco Triangle Pouch is compact yet spacious, designed to stand with a zip closure. Ideal for multi-purpose storage.

| Code   | TAPO16J1, TAPO17J1, TAPO18J1                                 |
|--------|--------------------------------------------------------------|
| Size   | 12cm x 10cm x8cm<br>12cm x 20cm x<br>8cm 24cm x20cm<br>x 8cm |
| Fabric | Jute Cotton Blend                                            |
| Colour | Natural                                                      |
| FOB    |                                                              |

## Jute Triangle Pouch (small, medium, large)

The Jute Triangle Pouch is compact yet spacious, designed to stand with a zip closure. Ideal for multi-purpose storage.

| Code   | TAPO16J3, TAPO17J3, TAPO18J3                                 |
|--------|--------------------------------------------------------------|
| Size   | 12cm x 10cm<br>x8cm 12cm x<br>20cm x 8cm 24cm<br>x20cm x 8cm |
| Fabric | Jute                                                         |
| Colour | Natural                                                      |
| FOB    |                                                              |