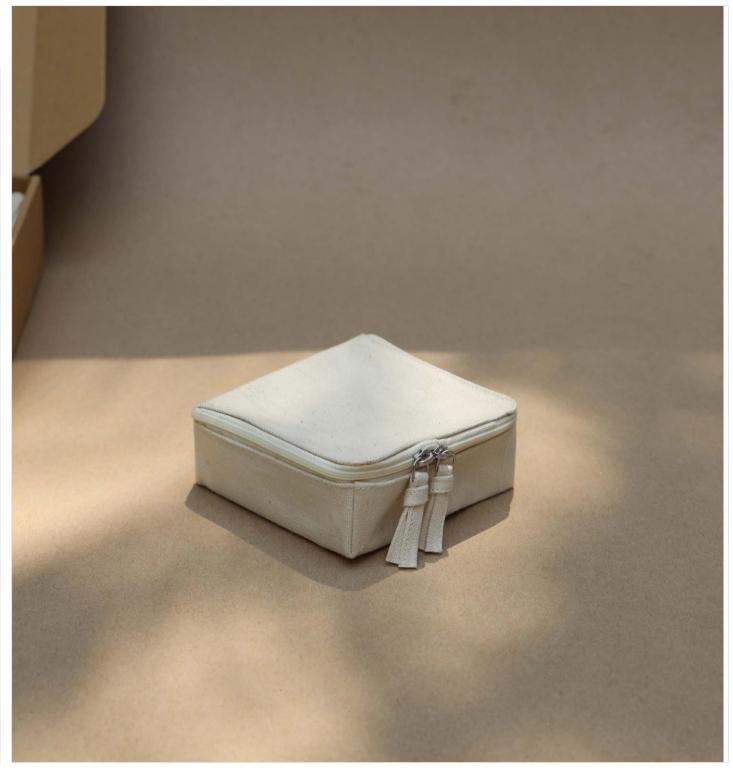

### Canvas Square Pouch

(small)

The Small Canvas Square Pouch is compact & designed with a zip closure. Ideal for gifting & storing knick knacks in sets.

| Code   | TAPO12C1                      |
|--------|-------------------------------|
| Size   | L-11.5CM X B-10.5CM X H-4.5CM |
| Fabric | Cotton Canvas                 |
| Colour | Natural                       |
| FOB    |                               |

### Canvas Rectangle Pouch

(small)

The Small Canvas Rectangle Pouch is compact & designed with a zip closure. Ideal for gifting & storing knick knacks in sets.

| Code   | TAPO13C1                 |
|--------|--------------------------|
| Size   | L-16.5CM X B-8CM X H-4CM |
| Fabric | Cotton Canvas            |
| Colour | Natural                  |
| FOB    |                          |