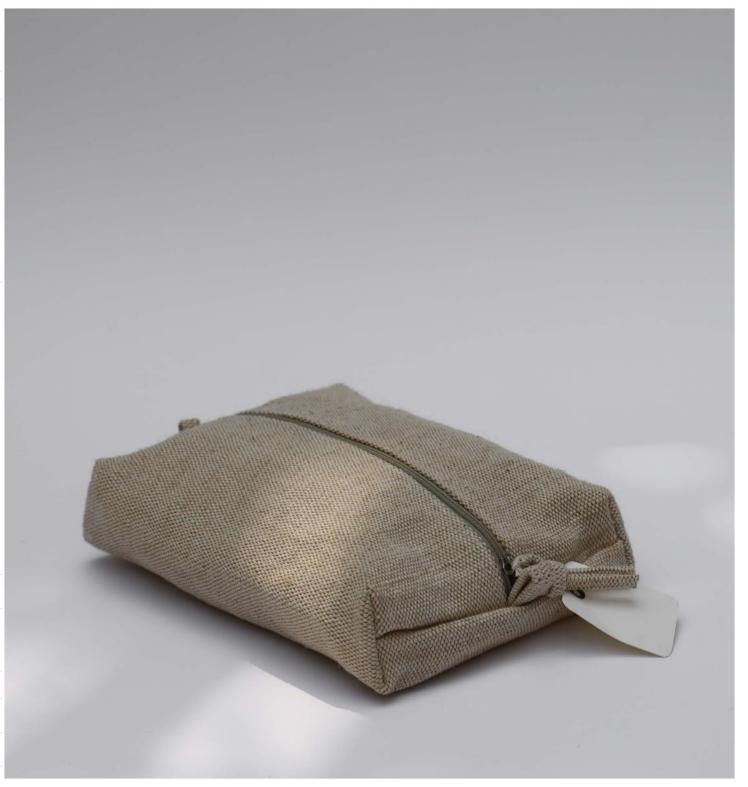

#### Jute Cubed Pouch (small, large)

The Jute Cubed Pouch is compact yet ultra spacious. Designed with a jute puller for the zip closure..

| Code   | TAPO01J3, TAPO02J3                                              |
|--------|-----------------------------------------------------------------|
| Size   | L-15.5CM X W-15.5CM X H-<br>8.9CM, L-15CM X W-16CM X H-<br>14CM |
| Fabric | Jute                                                            |
| Colour | Natural                                                         |
| FOB    |                                                                 |