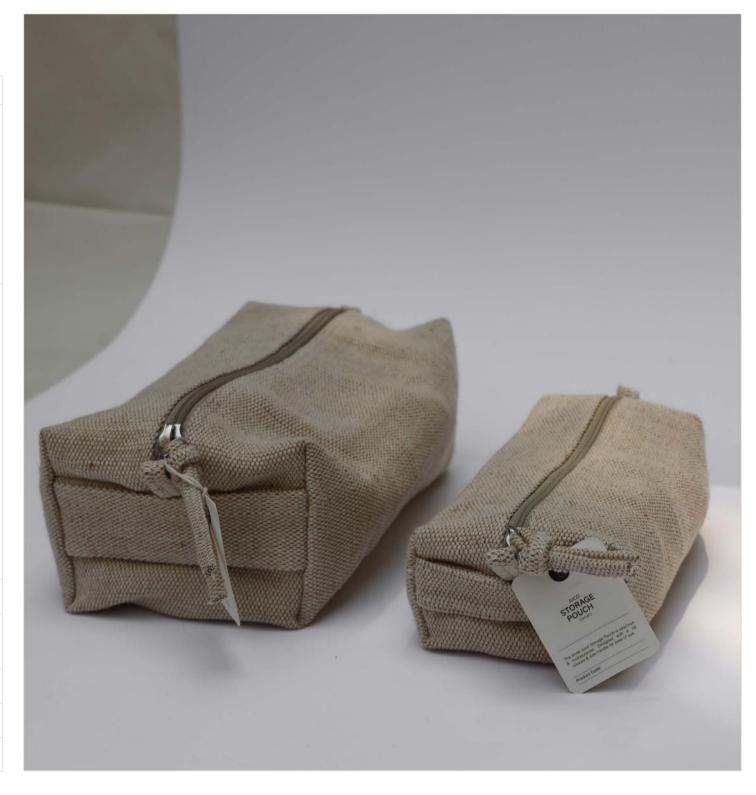

# Cubed Pouch (small, large)

The Canvas Cubed Pouch is compact yet ultra spacious. Designed with thick cotton canvas fabric & a wooden puller for the zip closure.

| Code   | TAPO01C1, TAPO02C1                                         |
|--------|------------------------------------------------------------|
| Size   | L-15.5CM X W-15.5CM X H-8.9CM,<br>L-15CM X W-16CM X H-14CM |
| Fabric | Cotton Canvas                                              |
| Colour | Natural                                                    |
| FOB    |                                                            |

#### Jute Cubed Pouch (small, large)

The Jute Cubed Pouch is compact yet ultra spacious. Designed with a jute puller for the zip closure..

| Code   | TAPO01J3, TAPO02J3                                              |
|--------|-----------------------------------------------------------------|
| Size   | L-15.5CM X W-15.5CM X H-<br>8.9CM, L-15CM X W-16CM X H-<br>14CM |
| Fabric | Jute                                                            |
| Colour | Natural                                                         |
| FOB    |                                                                 |