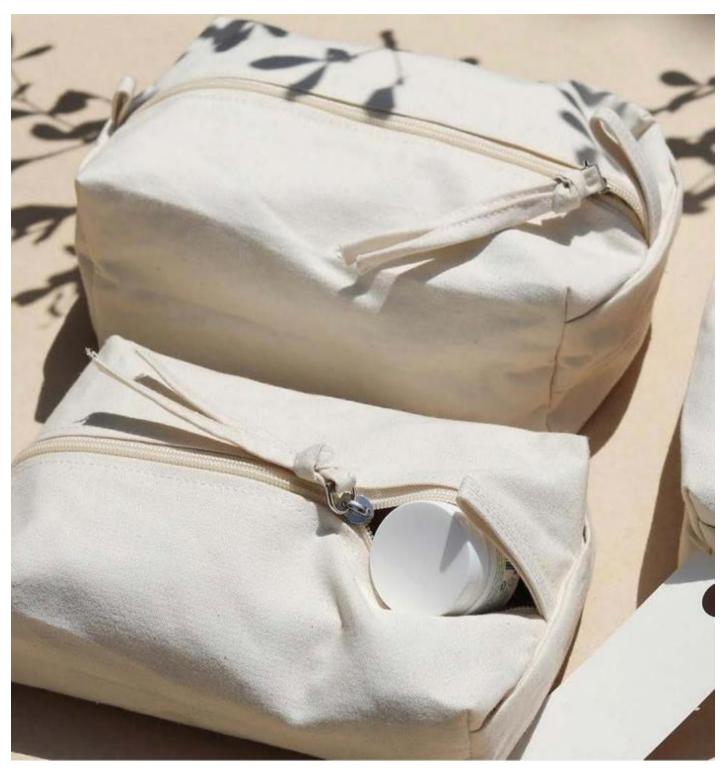

# Cubed Pouch (small, large)

The Canvas Cubed Pouch is compact yet ultra spacious. Designed with thick cotton canvas fabric & a wooden puller for the zip closure.

| Code   | TAPO01C1, TAPO02C1                                         |
|--------|------------------------------------------------------------|
| Size   | L-15.5CM X W-15.5CM X H-8.9CM,<br>L-15CM X W-16CM X H-14CM |
| Fabric | Cotton Canvas                                              |
| Colour | Natural                                                    |
| FOB    |                                                            |

### Canvas Packing Cube (medium)

Ideal for storage & travel, the medium sized Can- vas Packing Cube has a zip closure, which opens completely.

| Code   | TAPO08C1                    |
|--------|-----------------------------|
| Size   | L-24.5CM X W-17.5CM X H-7CM |
| Fabric | Cotton Canvas               |
| Colour | Natural                     |
| FOB    |                             |