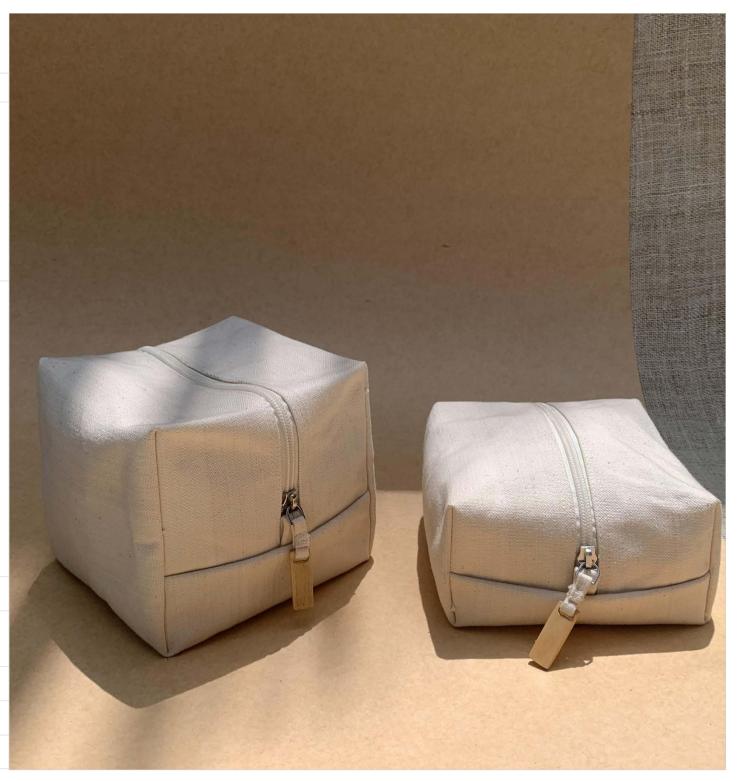

# Cubed Pouch (small, large)

The Canvas Cubed Pouch is compact yet ultra spacious. Designed with thick cotton canvas fabric & a wooden puller for the zip closure.

| Code   | TAPO01C1, TAPO02C1                                         |
|--------|------------------------------------------------------------|
| Size   | L-15.5CM X W-15.5CM X H-8.9CM,<br>L-15CM X W-16CM X H-14CM |
| Fabric | Cotton Canvas                                              |
| Colour | Natural                                                    |
| FOB    |                                                            |