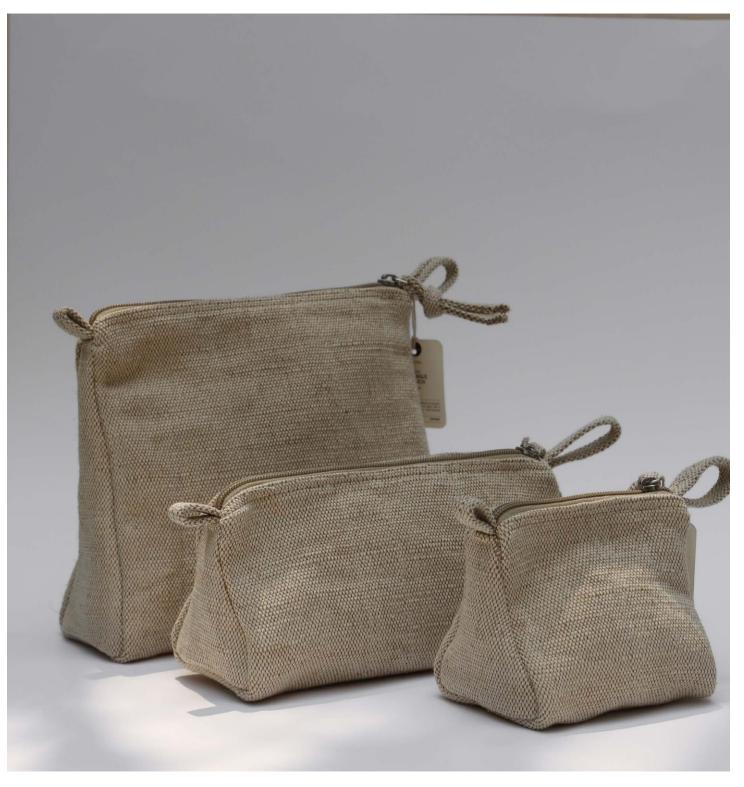

## Juco Triangle Pouch (small, medium, large)

The Juco Triangle Pouch is compact yet spacious, designed to stand with a zip closure. Ideal for multi-purpose storage.

| Code   | TAPO16J1, TAPO17J1, TAPO18J1                                 |
|--------|--------------------------------------------------------------|
| Size   | 12cm x 10cm x8cm<br>12cm x 20cm x<br>8cm 24cm x20cm<br>x 8cm |
| Fabric | Jute Cotton Blend                                            |
| Colour | Natural                                                      |
| FOB    |                                                              |

## Jute Triangle Pouch (small, medium, large)

The Jute Triangle Pouch is compact yet spacious, designed to stand with a zip closure. Ideal for multi-purpose storage.

| Code   | TAPO16J3, TAPO17J3, TAPO18J3                                 |
|--------|--------------------------------------------------------------|
| Size   | 12cm x 10cm<br>x8cm 12cm x<br>20cm x 8cm 24cm<br>x20cm x 8cm |
| Fabric | Jute                                                         |
| Colour | Natural                                                      |
| FOB    |                                                              |