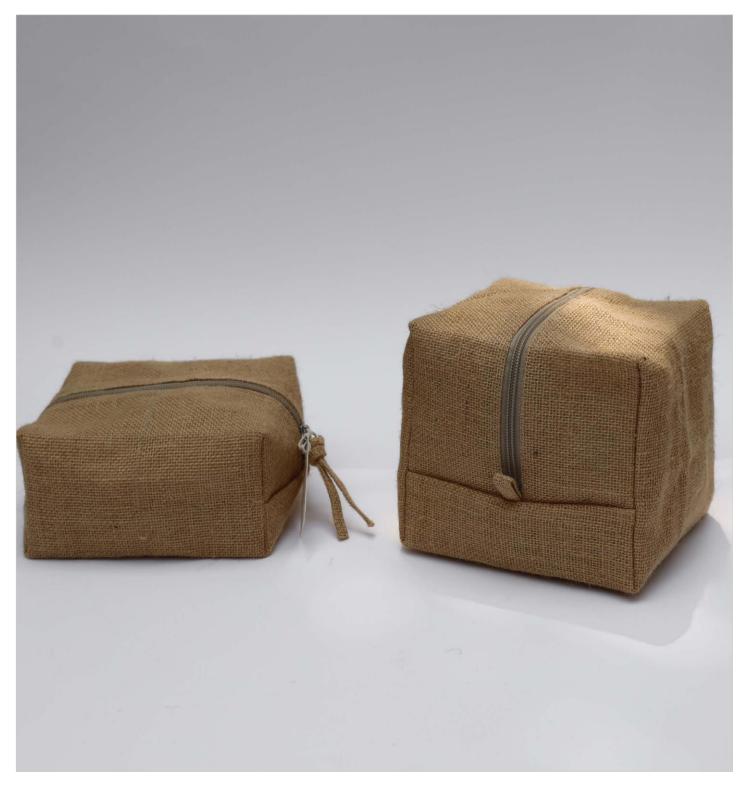

#### Jute Cubed Pouch (small, large)

The Jute Cubed Pouch is compact yet ultra spacious. Designed with a jute puller for the zip closure..

| Code   | TAPO01J3, TAPO02J3                                              |
|--------|-----------------------------------------------------------------|
| Size   | L-15.5CM X W-15.5CM X H-<br>8.9CM, L-15CM X W-16CM X H-<br>14CM |
| Fabric | Jute                                                            |
| Colour | Natural                                                         |
| FOB    |                                                                 |