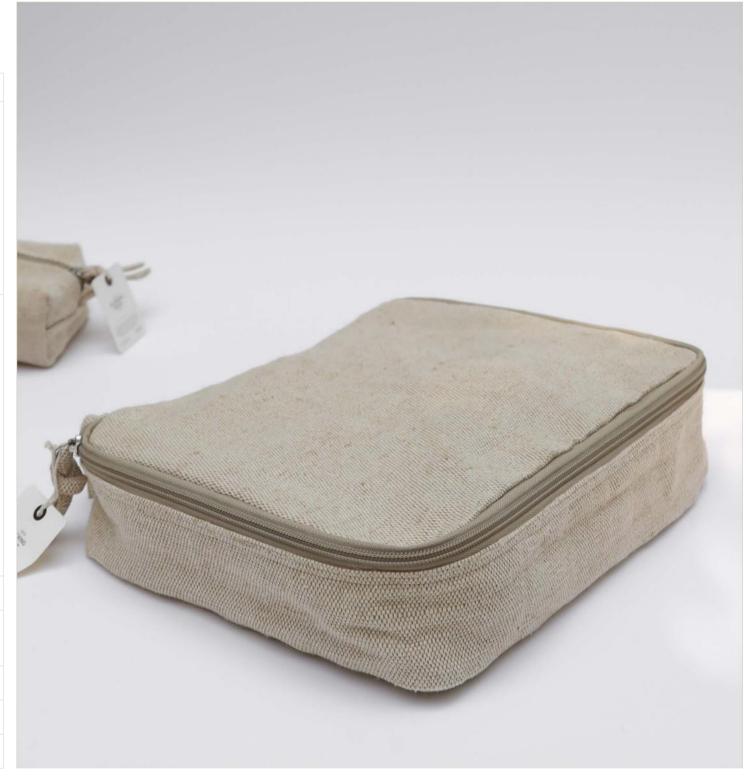

### Canvas Packing Cube (medium)

Ideal for storage & travel, the medium sized Can- vas Packing Cube has a zip closure, which opens completely.

| Code   | TAPO08C1                    |
|--------|-----------------------------|
| Size   | L-24.5CM X W-17.5CM X H-7CM |
| Fabric | Cotton Canvas               |
| Colour | Natural                     |
| FOB    |                             |

# Juco Packing Cube (Large)

Ideal for storage & travel, the large sized Juco Packing Cube has a zip closure, which opens completely.

| Code   | TAPO11J1                  |
|--------|---------------------------|
| Size   | L-31CM X 23.5CM X H-8.5CM |
| Fabric | Jute Cotton Blend         |
| Colour | Natural                   |
| FOB    |                           |