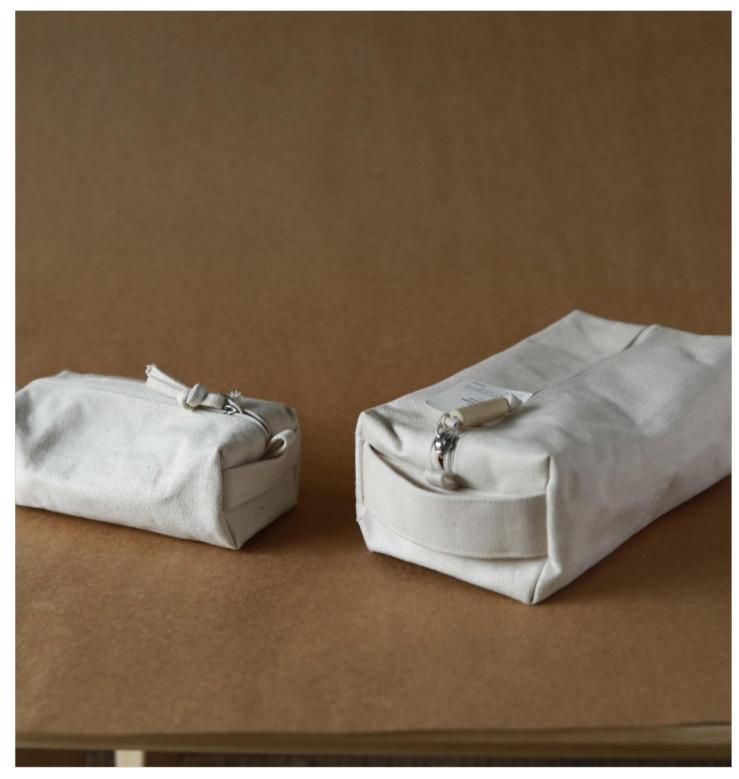

# Cubed Pouch (small, large)

The Canvas Cubed Pouch is compact yet ultra spacious. Designed with thick cotton canvas fabric & a wooden puller for the zip closure.

| Code   | TAPO01C1, TAPO02C1                                         |
|--------|------------------------------------------------------------|
| Size   | L-15.5CM X W-15.5CM X H-8.9CM,<br>L-15CM X W-16CM X H-14CM |
| Fabric | Cotton Canvas                                              |
| Colour | Natural                                                    |
| FOB    |                                                            |