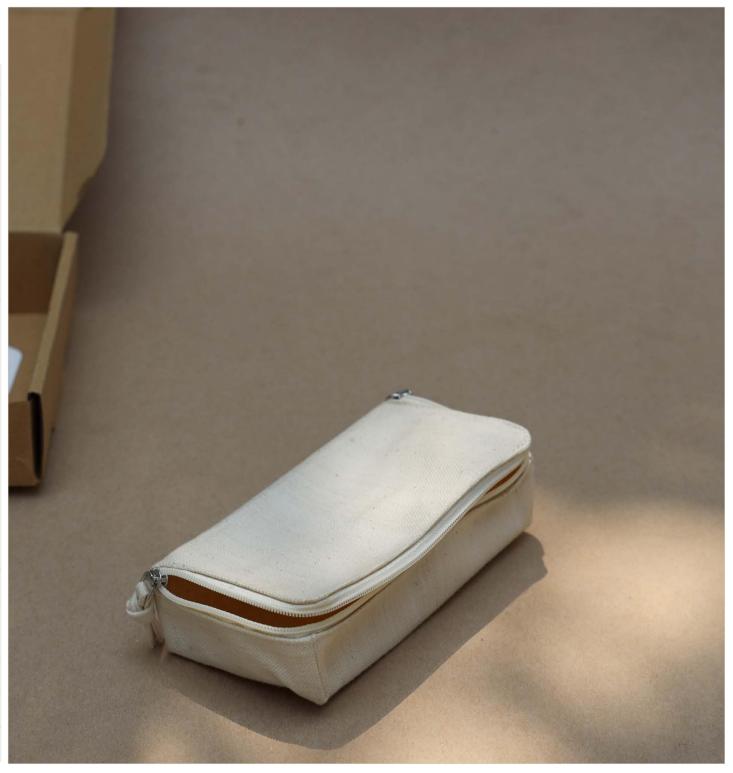

### Compact Accessory Pouch

The Compact Accessory Pouch is easy to carry & multi-functional. Designed with a zip closure & gusseted side.

| Code   | TAPO09C1                      |
|--------|-------------------------------|
| Size   | L-17.5CM X W-2.5CM X H-11.5CM |
| Fabric | Cotton Canvas                 |
| Colour | Natural                       |
| FOB    |                               |