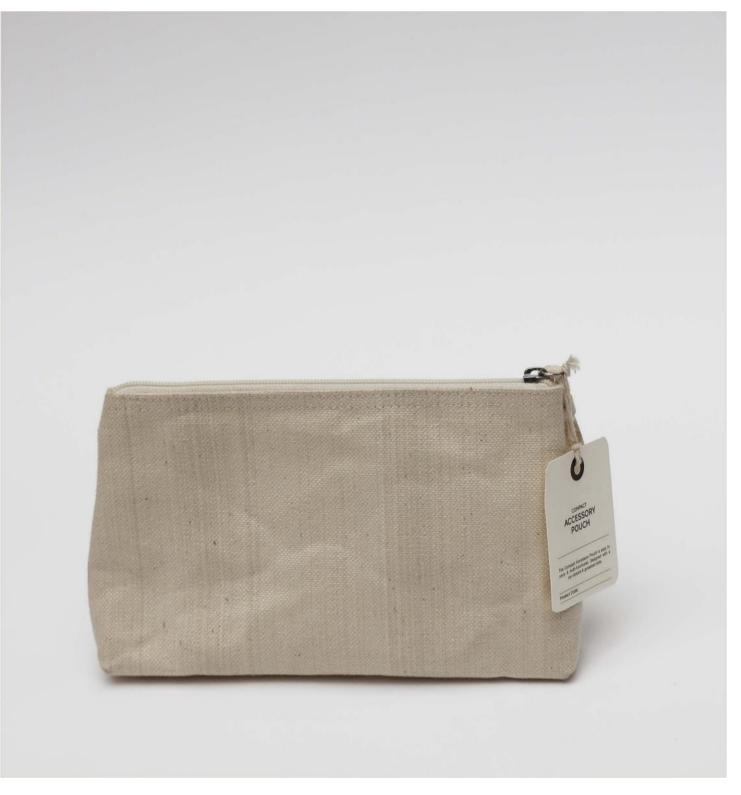

### Compact Accessory Pouch

The Compact Accessory Pouch is easy to carry & multi-functional. Designed with a zip closure & gusseted side.

| Code   | TAPO09C1                      |
|--------|-------------------------------|
| Size   | L-17.5CM X W-2.5CM X H-11.5CM |
| Fabric | Cotton Canvas                 |
| Colour | Natural                       |
| FOB    |                               |